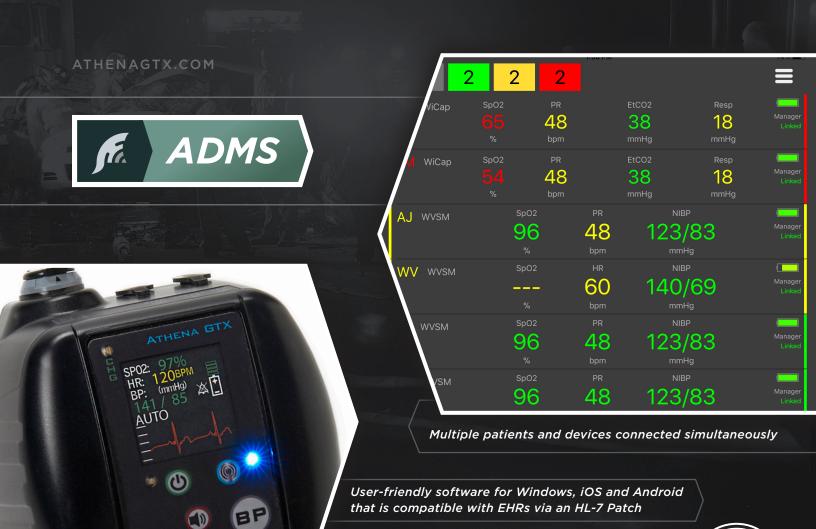

Athena Device Management Suite (ADMS) represents a breakthrough in multiple patient, multiple device connectivity. Compatible with commercially available off-the-shelf PCs, smart phones, tablets, operating systems (O/S) such as Windows®, iOS (Apple®) and Android. The flexibility of the innovative ADMS is unparalleled in today's connected world.

## **ADMS FEATURES**

ADMS allows multiple patients to be connected seamlessly with multiple medical devices.

ADMS receives vital signs data from a variety of devices and monitors, accurately communicates the data with color-coded displays, and allows bidirectional control of these devices. ADMS color codes and sorts the alarm status in the standard green when normal range, yellow when low priority and red when high priority alarm.

ADMS uses highly intuitive operability, HIPAA compliance, and encryption of critical PHI information and data. All FCC regulatory requirements are defined and established by the connected devices. An efficient HL-7 patch is available to ease Electronic Health Record compatibility.