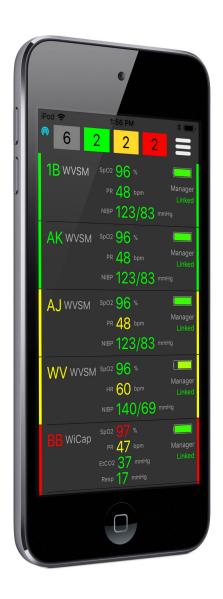

## **ADMS FEATURES**

ADMS allows multiple patients to be connected seamlessly with multiple medical devices.

ADMS receives vital signs data from a variety of devices and monitors, accurately communicates the data with color-coded displays, and allows bidirectional control of these devices. ADMS color codes and sorts the alarm status in the standard green when normal range, yellow when low priority and red when high priority alarm.