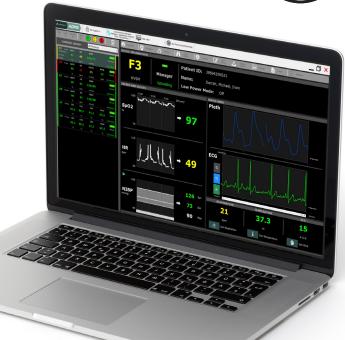

## **ADMS FEATURES**

ADMS allows multiple patients to be connected seamlessly with multiple medical devices.

ADMS receives vital signs data from a variety of devices and monitors, accurately communicates the data with color-coded displays, and allows bidirectional control of these devices. ADMS color codes and sorts the alarm status in the standard green when normal range, yellow when low priority and red when high priority alarm.