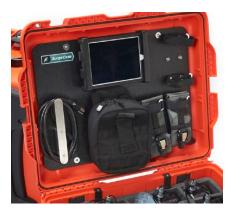

## SURGECASE WVSM® PORTABLE

**CHARGING STATION** 

Manage multiple patients and multiple monitors with the WVSM *SurgeCase/10*. SurgeCases are designed and built specifically for the charging, storage and deployment of Athena GTX Wireless Vital Signs Monitors and ancillary equipment.

Smart charging technology embedded in each SurgeCase ensures that WVSMs and peripheral devices (such as tablets) are properly charged and ready to go at a moment's notice. Temperature controlled cooling blowers ensure the case operates at a safe temperature while deployed as well as while charging in storage.

## Each SurgeCase/10 features:

- Up to ten (10) WVSMs + all consumables
- One (1) iPad mini (optional)
- Hard Case with integrated charging capability
- Multiple case colors available

- No outside infrastructure required
- Packs can be configured with additional medical supplies
- · Available for purchase or lease

## **SURGECASE/10 FEATURES**

- LED indicator lights display battery status of each individual monitor
- Single power cord charges all case contents
- Conveniently located power switch

- Padded individual pockets for monitors and accessories
- Storage space for all accessories
- USB ports for charging tablet or other devices
- Automatically controlled intake and exhaust fans maintain safe operating temperatures

- Tablet mount
- Modular storage options
- Power cord holder
- Customized for your own applications
- Also available in yellow, olive, black and graphite