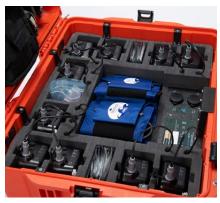

## Each SurgeCase/10 features:

- Up to ten (10) WVSMs + all consumables
- One (1) iPad mini (optional)
- Hard Case with integrated charging capability
- Multiple case colors available

- No outside infrastructure required
- Packs can be configured with additional medical supplies
- · Available for purchase or lease

## **SURGECASE/10 FEATURES**

- LED indicator lights display battery status of each individual monitor
- Single power cord charges all case contents
- Conveniently located power switch

- Padded individual pockets for monitors and accessories
- Storage space for all accessories
- USB ports for charging tablet or other devices
- Automatically controlled intake and exhaust fans maintain safe operating temperatures