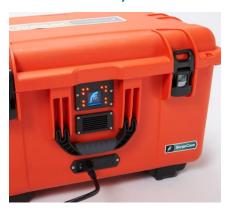

## **SURGECASE/10 FEATURES**

- LED indicator lights display battery status of each individual monitor
- Single power cord charges all case contents
- Conveniently located power switch

- Padded individual pockets for monitors and accessories
- Storage space for all accessories
- USB ports for charging tablet or other devices
- Automatically controlled intake and exhaust fans maintain safe operating temperatures