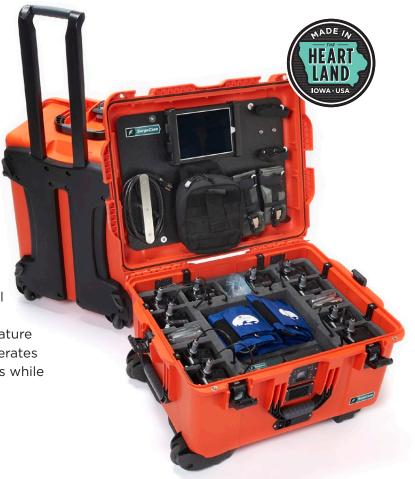

## SURGECASE WVSM® PORTABLE

**CHARGING STATION** 

Manage multiple patients and multiple monitors with the WVSM *SurgeCase/10*. SurgeCases are designed and built specifically for the charging, storage and deployment of Athena GTX Wireless Vital Signs Monitors and ancillary equipment.

Smart charging technology embedded in each SurgeCase ensures that WVSMs and peripheral devices (such as tablets) are properly charged and ready to go at a moment's notice. Temperature controlled cooling blowers ensure the case operates at a safe temperature while deployed as well as while charging in storage.

## Each SurgeCase/10 features:

- Up to ten (10) WVSMs + all consumables
- One (1) iPad mini (optional)
- Hard Case with integrated charging capability
- Multiple case colors available

- No outside infrastructure required
- Packs can be configured with additional medical supplies
- · Available for purchase or lease

## **SURGECASE/10 FEATURES**

- LED indicator lights display battery status of each individual monitor
- Single power cord charges all case contents
- Conveniently located power switch

- Padded individual pockets for monitors and accessories
- Storage space for all accessories
- USB ports for charging tablet or other devices
- Automatically controlled intake and exhaust fans maintain safe operating temperatures