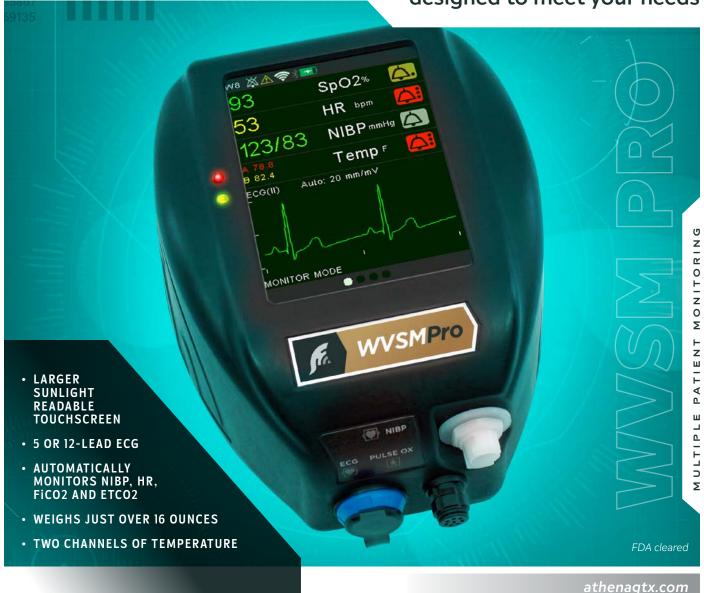

# WIRELESS VITAL SIGNS MONITOR − PROFESSIONAL VERSION (WVSM PRO™)

We updated the current WVSM® medical monitor to the Professional Version (Pro). This integrates advanced connectivity, a new, larger and touch enabled display, and added sensing to produce the first ever full Advanced Life Support (ALS) variant of the original Basic Life Support (BLS) monitor while retaining the form factor, size and weight. WVSM Pro's platform allows users to buy fully enabled ALS or tailor the monitor features they want most. It's a smart system that knows what sensors are connected and adjusts monitoring accordingly.

## AN ELITE MONITORING SOLUTION

The WVSM Pro is an adult, pediatric and neonatal patient monitor to be used by trained healthcare providers. The WVSM Pro may be used in conjunction with a compatible personal computer, Android device, or iOS device running the Athena Device Management Suite (ADMS) software.

WVSM Pro - an adaptive, modular, smart, lightweight, miniature, highly mobile, and connected Advanced Life Support (ALS) patient multi-parameter monitor that fits in the palm of your hand.

- Streamline patient data from prehospital to recovery
- Color-coded vitals provide the data medics need without overwhelming first responders
- Wireless Connection capabilities include: AP (Access Point), BLE (Bluetooth), Ad-Hoc (iOS only) and Wi-Fi Direct (Android only)

#### **FEATURES**

- Mainstream and Sidestream capnography
- Remote connectivity fully compatible with Athena Device Management Suite software
- Casualty Summary State Index (CSSI)
- Wireless Monitoring up to 200 yards
- Monitor multiple patients simultaneously
- Over 15 hours of battery life!